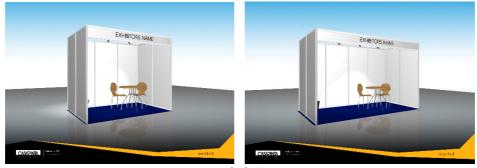

Pre-erected booths of the type illustrated below will be available.

Booth design

Exhibitors may use their own backdrops within the space allocated. The majority of sites available will be of size  $3 \times 2$  metres and, in addition, twenty-four  $4 \times 2$  metre, eight  $4 \times 3$  metre and six  $6 \times 4$  metre sites will be available. The following is included in the stand package:

- White walls
- 3 spots
- A rectangular table
- Two charis
- Grey or blue carpet
- 1 waste bin
- A fascia board /sign
- Electricity / 1.5 kW/220 V
- WiFi Access

Further information relating to set-up times, exhibition opening hours and the means of renting DVD equipment, additional power, shipping agent for import/export etc., will follow in the service kit after payment is received.